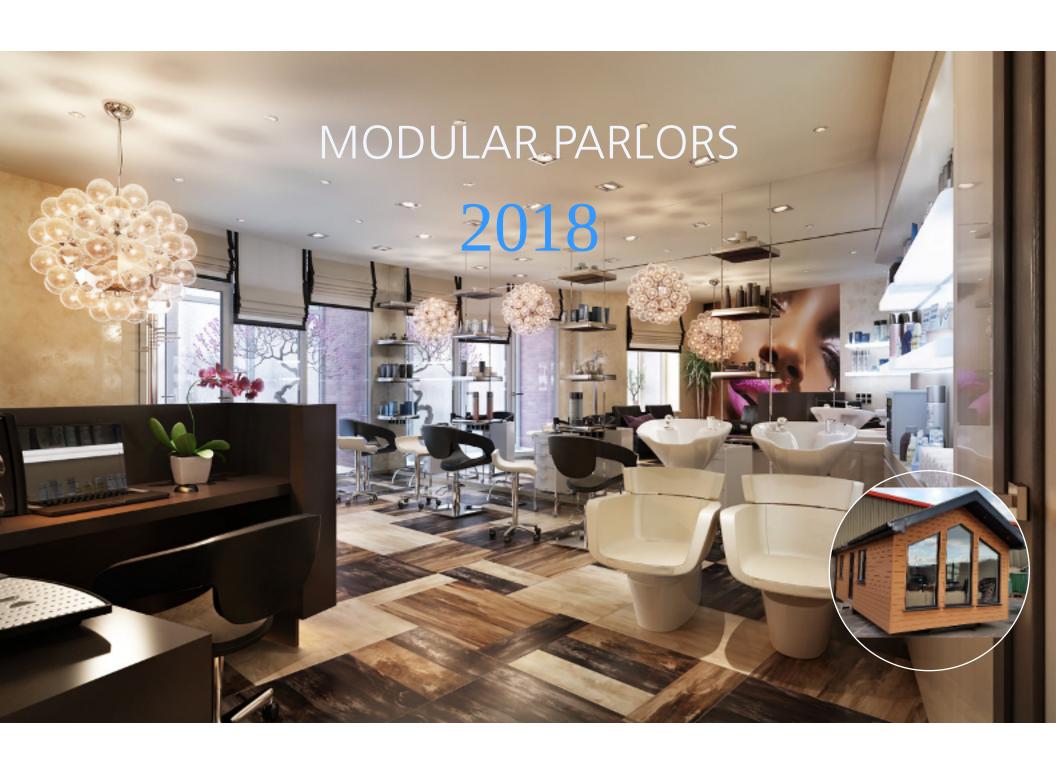

## HAIR AND BEAUTY PARLOR

Our WPC (wood plastic composite) cedar effect external cladding isn't just beautiful, but a 100% and maintenance free.

### HAIR AND BEAUTY PARLOR

1-2

**UNITS** 

1-2 days

**ON-SITE FITTING** 

Customized designs