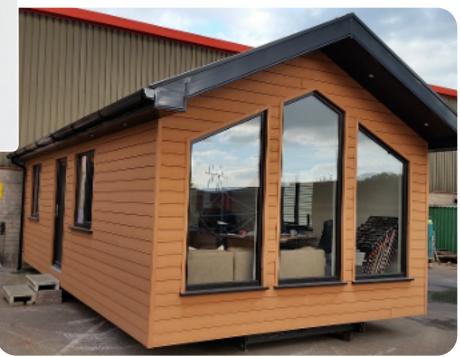

## HAIR AND BEAUTY PARLOR

Our WPC (wood plastic composite) cedar effect external cladding isn't just beautiful, but a 100% and maintenance free.

#### RELOCATE?

All our units come on a solid steal chassis, and are delivered fully finished. If you ever wish to relocate your business you can take your premises with you!

Floor plans and sizes are bespoke. Extensions to existing premises are also available.