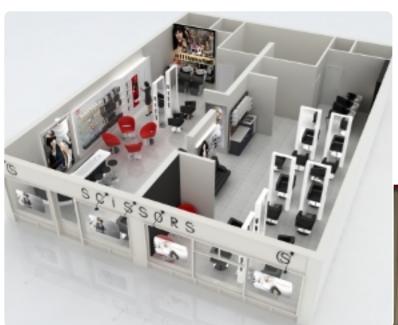

## HAIR AND BEAUTY PARLOR

Our WPC (wood plastic composite) cedar effect external cladding isn't just beautiful, but a 100% and maintenance free.

### HAIR AND BEAUTY PARLOR

1-2

**UNITS** 

1-2 days

**ON-SITE FITTING** 

Customized designs