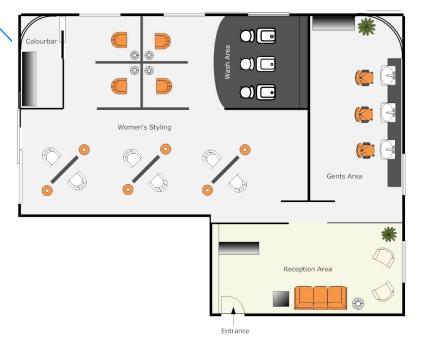

### HAIR AND BEAUTY PARLOR

1-2

**UNITS** 

1-2 days

**ON-SITE FITTING** 

Customized designs