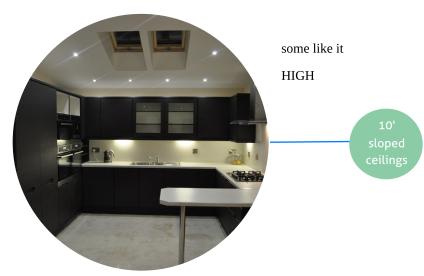

### the breeze

## HAIR AND BEAUTY PARLOR

Our WPC (wood plastic composite) cedar effect external cladding isn't just beautiful, but a 100% and maintenance free.